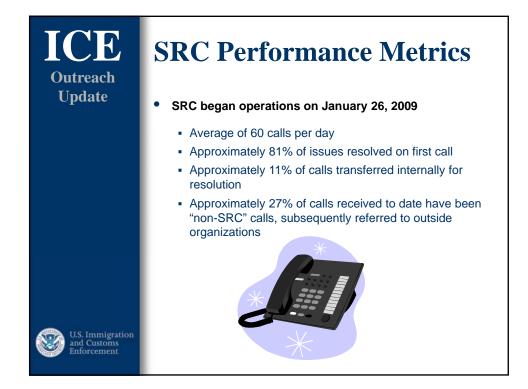

11

| ICE<br>Outreach                                | Outreach Efforts                                                                                                                                                                             |
|------------------------------------------------|----------------------------------------------------------------------------------------------------------------------------------------------------------------------------------------------|
| Update                                         | Our standard method of keeping in touch is through our Web site:                                                                                                                             |
|                                                | www.ice.gov/sevis                                                                                                                                                                            |
|                                                | <ul> <li>Quarterly newsletter/e-letter posted on Web site</li> <li>Web-based training for DSOs</li> <li>Frequently asked questions and fact sheets</li> <li>Form I-17 information</li> </ul> |
| U.S. Immigration<br>and Customs<br>Enforcement |                                                                                                                                                                                              |