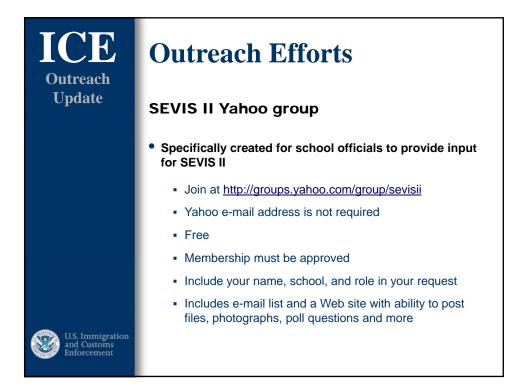

11

| ICE<br>Outreach                                | Outreach Efforts                                                                                                                                                                             |
|------------------------------------------------|----------------------------------------------------------------------------------------------------------------------------------------------------------------------------------------------|
| Update                                         | Our standard method of keeping in touch is through our Web site:                                                                                                                             |
|                                                | www.ice.gov/sevis                                                                                                                                                                            |
|                                                | <ul> <li>Quarterly newsletter/e-letter posted on Web site</li> <li>Web-based training for DSOs</li> <li>Frequently asked questions and fact sheets</li> <li>Form I-17 information</li> </ul> |
| U.S. Immigration<br>and Customs<br>Enforcement |                                                                                                                                                                                              |