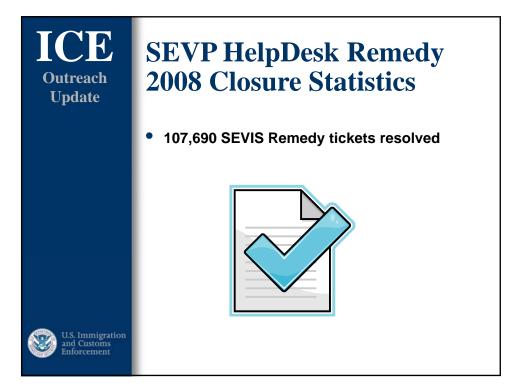

11

| ICE<br>Outreach                                | Outreach Efforts                                                                                                                                                                             |
|------------------------------------------------|----------------------------------------------------------------------------------------------------------------------------------------------------------------------------------------------|
| Update                                         | Our standard method of keeping in touch is through our Web site:                                                                                                                             |
|                                                | www.ice.gov/sevis                                                                                                                                                                            |
|                                                | <ul> <li>Quarterly newsletter/e-letter posted on Web site</li> <li>Web-based training for DSOs</li> <li>Frequently asked questions and fact sheets</li> <li>Form I-17 information</li> </ul> |
| U.S. Immigration<br>and Customs<br>Enforcement |                                                                                                                                                                                              |